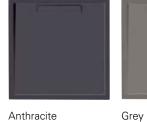

# SHOWER AND ROOM. A SINGLE UNIT.

Thanks to Quaryl®, the shower can be easily integrated into the room. Precise edges and exact dimensional tolerances allow for the narrowest of joints. The Squaro Superflat in particular has an impressively shallow installation depth; the shower tray can be fitted at floor level and becomes a design element that is fully integrated into the room. A variety of colours and various sizes and forms offer tremendous design freedom - whether strong contrasts or flowing transitions, anything is possible.

### **Squaro Superflat**

Glossy colours

White Alpin

Star White

Matt colours

Anthracite

Brown

Edelweiss