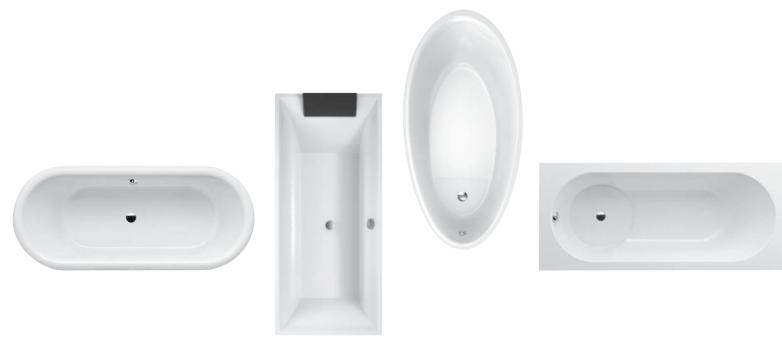

## RELAX IN STYLE.

Design - unique personal design - is crucial to creating a sense of well-being in the bathroom.

The variety of bathroom ranges and the matching Quaryl® baths from Villeroy & Boch leave nothing to be desired. This material enables an amazing variety of shapes and designs to complement all furnishing styles.

On the strength of their form and function, the baths from the Aveo and La Belle ranges, as well as the exceptional Squaro Superflat shower tray, have scooped multiple international design awards.

Quaryl® - perfecting design.

La Belle bath

Aveo bath

Squaro bath

Squaro Superflat shower tray

Futurion Flat shower tray