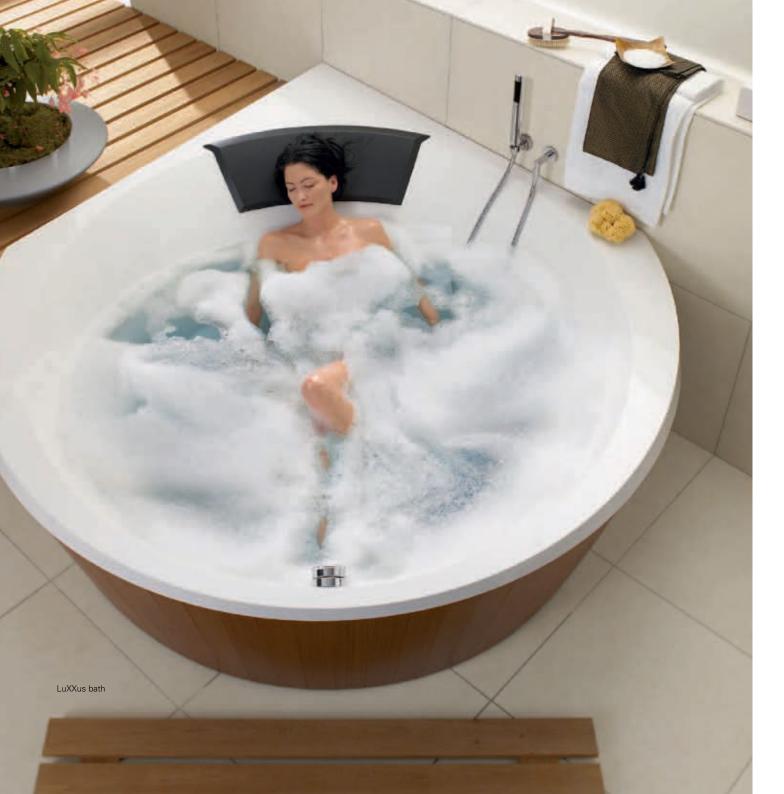

## EXCEPTIONAL COMFORT.

Wellness is all about how we feel. With Quaryl®, Villeroy & Boch creates a simple and pure feeling of well-being.

Thanks to its exceptional insulating properties, Quaryl® is pleasantly warm to the touch.

Quaryl® offers even more scope for meeting the highest wellness requirements. Practically any Quaryl® bath can be fitted with a whirlpool system from Villeroy & Boch. Only with Quaryl® are the Invisible Jets integrated completely flush with the base and sides. This means an immaculate design and perfect comfort.

This is what we call wellness. Or, to be more precise, perfect well-being.

Invisible Jets base jets

Invisible Jets pop-up side jets

Invisible Jets pop-up side jets

### ALMOST INVISIBLE.

The unique pop-up side jets only become visible when the whirlpool system starts up - when inactive, they are almost unnoticeable.