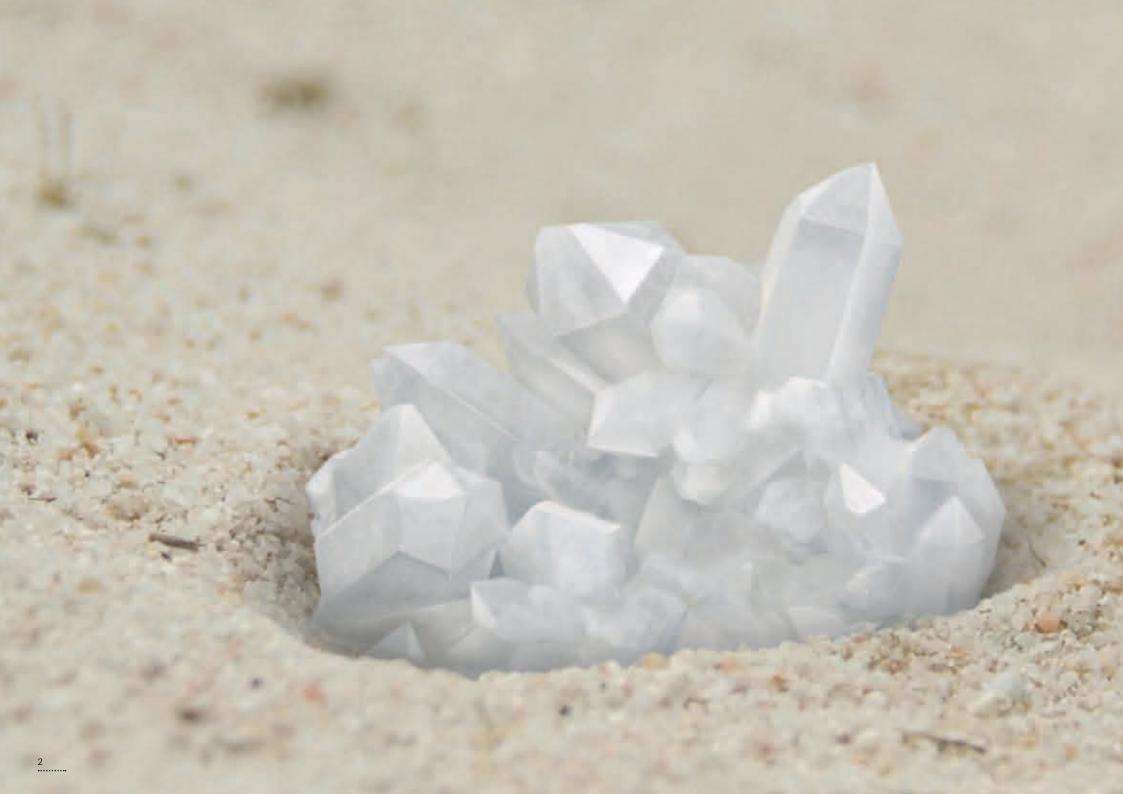

# WHEN NATURE AND TECHNOLOGY JOIN FORCES.

The best of two worlds come together – exclusively at Villeroy & Boch. Pure-grade quartz crystals are extracted from an open-cast mine and carefully selected for the manufacturing process. They are fine-ground in several stages and continuously cleaned and sieved until quartz becomes Quaryl<sup>®</sup>.

The unique liquid mixture comprising 60 % quartz and high-quality acrylic resin can be moulded into any form using a high-precision casting method for the manufacture of Quaryl® products. The resulting Quaryl® is a unique material with a thickness of up to 18 mm. Thanks to its durability, Quaryl® has provided a successful foundation for numerous product and design innovations for years.

It all starts with quartz crystal

The basis: 60 % pure, fine-ground quartz powder

Liquid Quaryl®