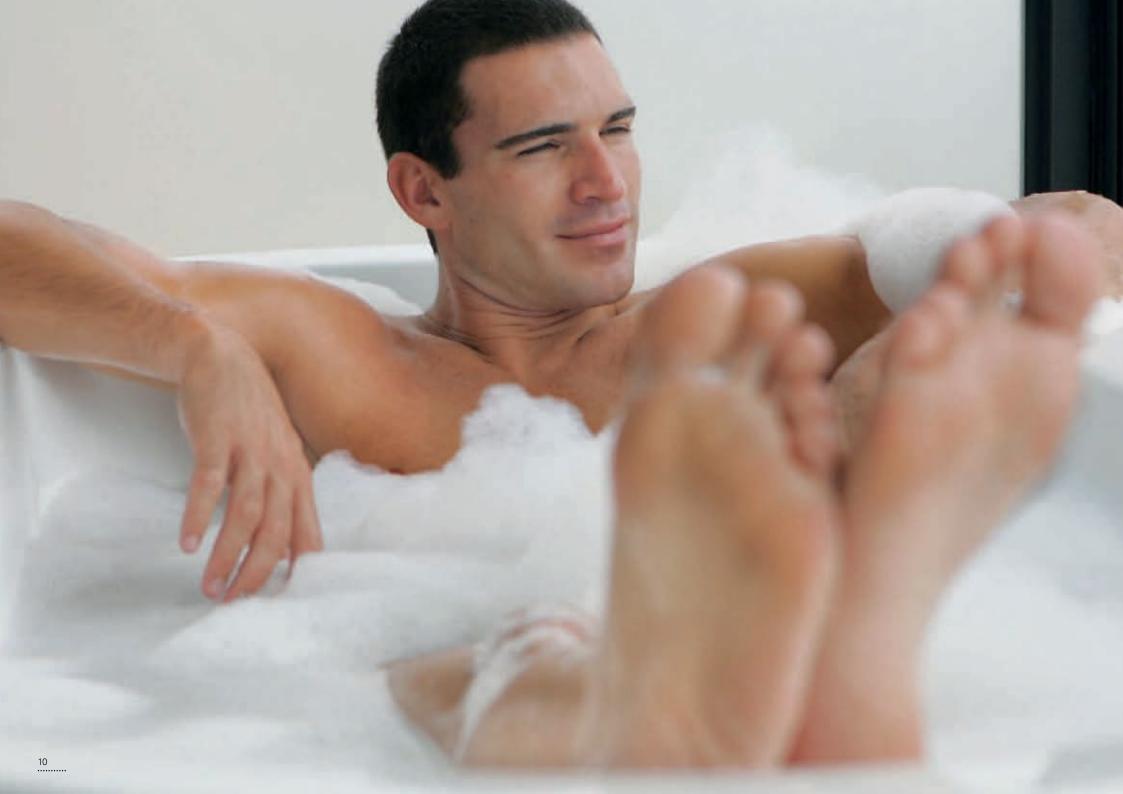

## EXCEPTIONAL COMFORT.

Wellness is all about how we feel. With Quaryl®, Villeroy & Boch creates a simple and pure feeling of well-being.

Thanks to its exceptional insulating properties, Quaryl® is pleasantly warm to the touch.

Quaryl® offers even more scope for meeting the highest wellness requirements. Practically any Quaryl® bath can be fitted with a whirlpool system from Villeroy & Boch. Only with Quaryl® are the Invisible Jets integrated completely flush with the base and sides. This means an immaculate design and perfect comfort.

This is what we call wellness. Or, to be more precise, perfect well-being.

Invisible Jets base jets

Invisible Jets pop-up side jets

Invisible Jets pop-up side jets