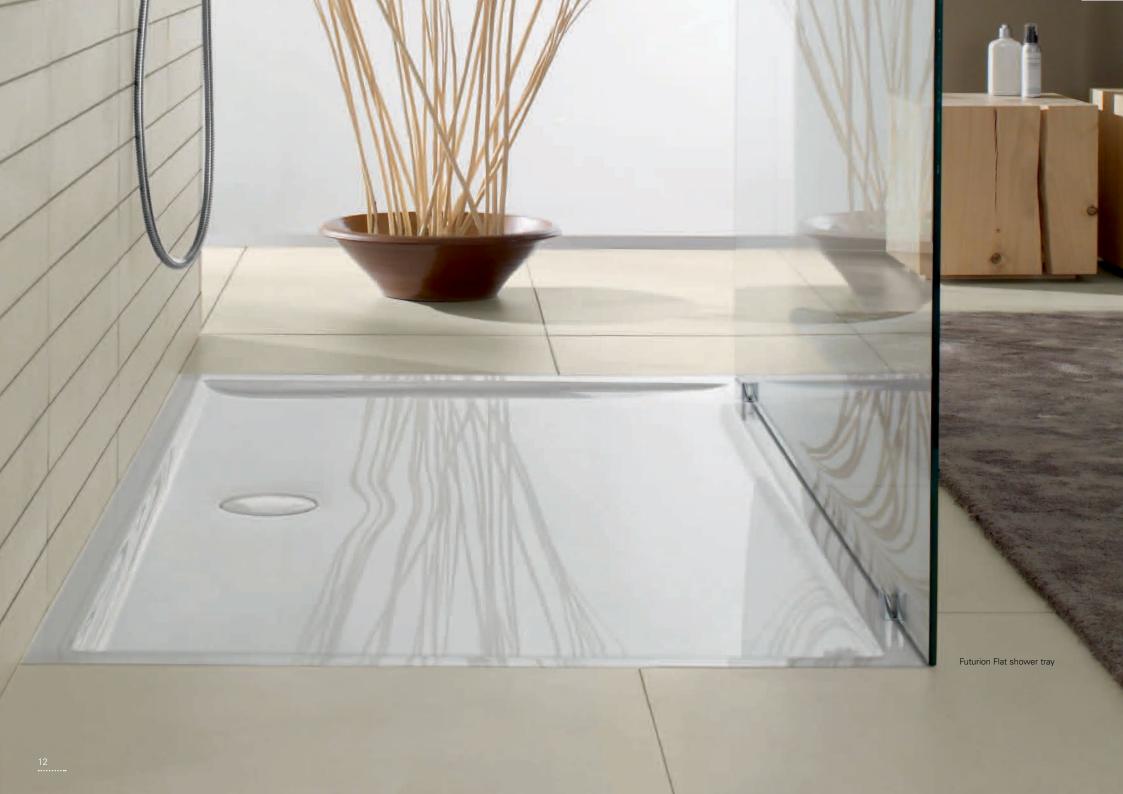

La Belle bath

Aveo bath

Squaro bath

Squaro Superflat shower tray

Futurion Flat shower tray

# SHOWER AND ROOM. A SINGLE UNIT.

Thanks to Quaryl®, the shower can be easily integrated into the room. Precise edges and exact dimensional tolerances allow for the narrowest of joints. The Squaro Superflat in particular has an impressively shallow installation depth; the shower tray can be fitted at floor level and becomes a design element that is fully integrated into the room. A variety of colours and various sizes and forms offer tremendous design freedom - whether strong contrasts or flowing transitions, anything is possible.