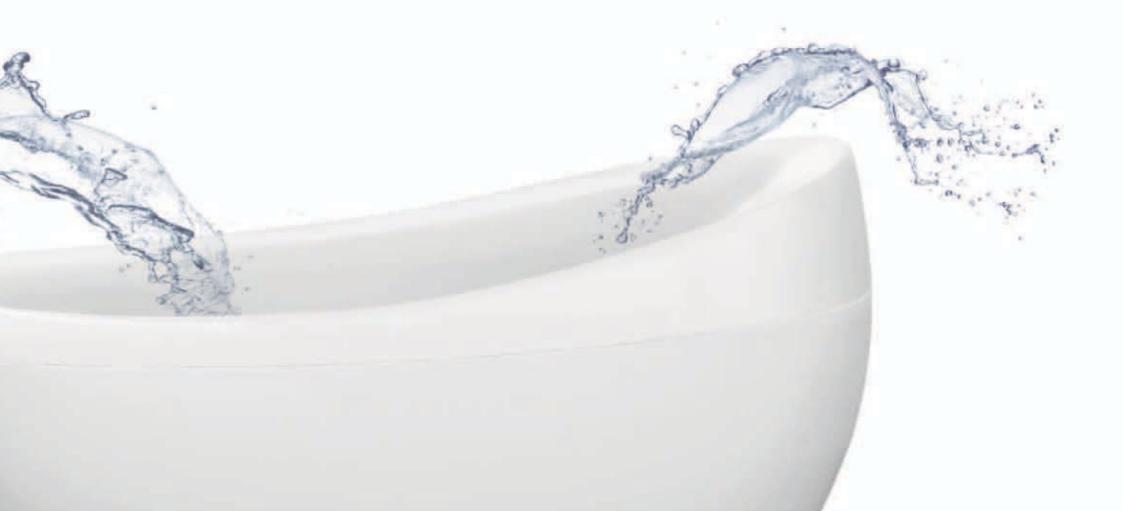

## EXCEPTIONAL COMFORT.

Wellness is all about how we feel. With Quaryl®, Villeroy & Boch creates a simple and pure feeling of well-being.

Thanks to its exceptional insulating properties, Quaryl® is pleasantly warm to the touch.

Quaryl® offers even more scope for meeting the highest wellness requirements. Practically any Quaryl® bath can be fitted with a whirlpool system from Villeroy & Boch. Only with Quaryl® are the Invisible Jets integrated completely flush with the base and sides. This means an immaculate design and perfect comfort.