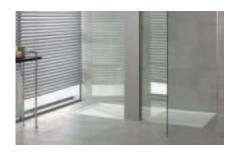

# SHOWER AND ROOM. A SINGLE UNIT.

Thanks to Quaryl®, the shower can be easily integrated into the room. Precise edges and exact dimensional tolerances allow for the narrowest of joints. The Squaro Superflat in particular has an impressively shallow installation depth; the shower tray can be fitted at floor level and becomes a design element that is fully integrated into the room. A variety of colours and various sizes and forms offer tremendous design freedom - whether strong contrasts or flowing transitions, anything is possible.

### **Squaro Superflat**

Glossy colours

White Alpin

Star White

Matt colours

Anthracite

Brown

Edelweiss