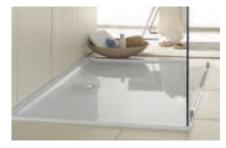

# SHOWER AND ROOM. A SINGLE UNIT.

Thanks to Quaryl®, the shower can be easily integrated into the room. Precise edges and exact dimensional tolerances allow for the narrowest of joints. The Squaro Superflat in particular has an impressively shallow installation depth; the shower tray can be fitted at floor level and becomes a design element that is fully integrated into the room. A variety of colours and various sizes and forms offer tremendous design freedom - whether strong contrasts or flowing transitions, anything is possible.

### **Squaro Superflat**

Glossy colours

White Alpin

Star White

Matt colours

Anthracite

Brown

Edelweiss