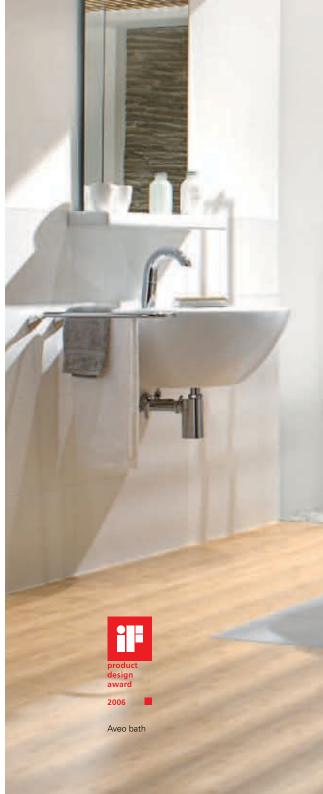

## RELAX IN STYLE.

Design - unique personal design - is crucial to creating a sense of well-being in the bathroom.

The variety of bathroom ranges and the matching Quaryl® baths from Villeroy & Boch leave nothing to be desired. This material enables an amazing variety of shapes and designs to complement all furnishing styles.

On the strength of their form and function, the baths from the Aveo and La Belle ranges, as well as the exceptional Squaro Superflat shower tray, have scooped multiple international design awards.

Quaryl® - perfecting design.

La Belle bath

Aveo bath

Squaro bath

Squaro Superflat shower tray

Futurion Flat shower tray