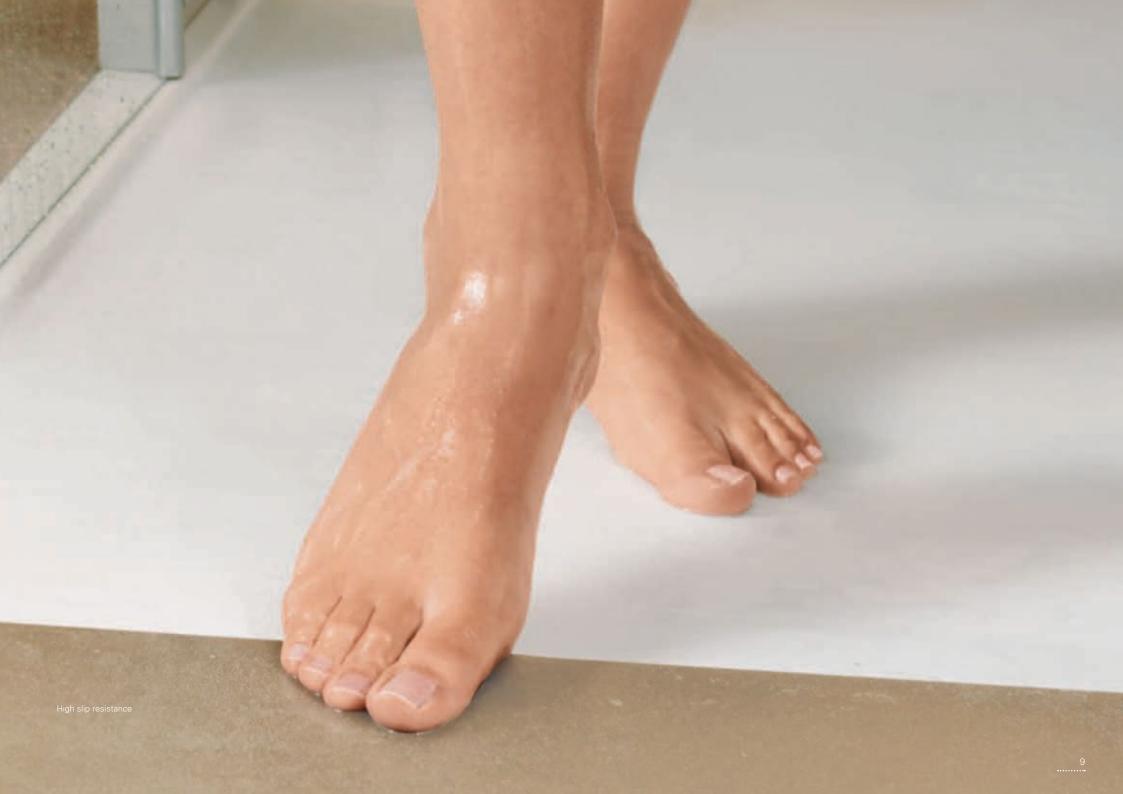

As the jets are integrated flush in the material, Quaryl® baths are quick and easy to clean.

Quaryl® products also have slip-resistant properties. This creates a feeling of safety.

Smooth, pore-free surface

### 2. Clean & safe

- Easy to clean as dirt is almost unable to secure a hold
- Slip-resistant (tested by TÜV-LGA)
- ➤ Smooth, pore-free and closed surface