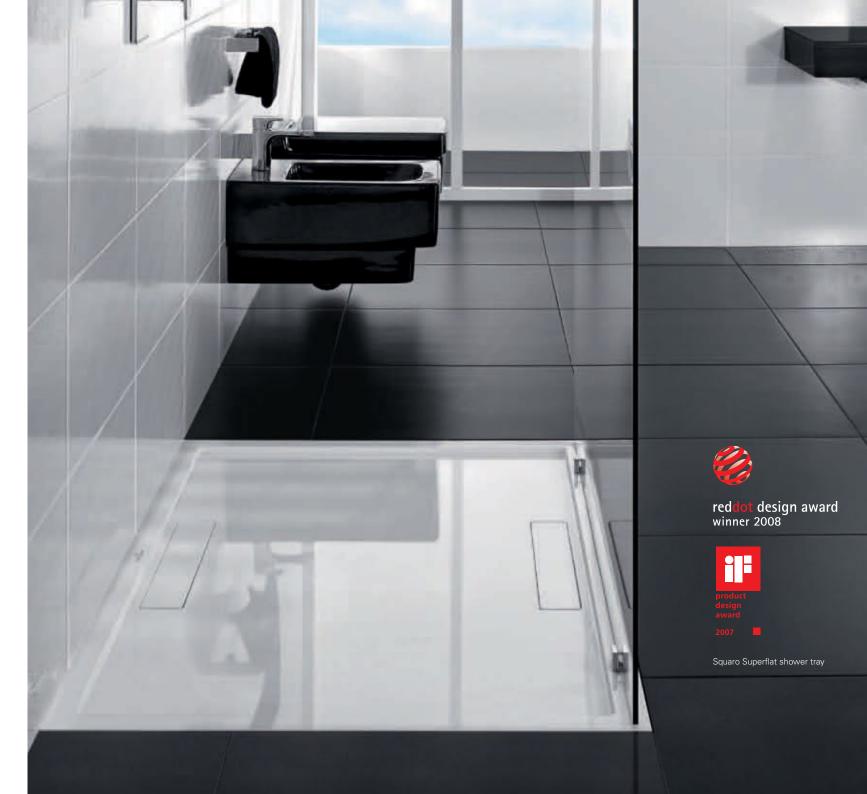

On the strength of their form and function, the baths from the Aveo and La Belle ranges, as well as the exceptional Squaro Superflat shower tray, have scooped multiple international design awards.

Quaryl® - perfecting design.

La Belle bath

Aveo bath

Squaro bath

Squaro Superflat shower tray

Futurion Flat shower tray

# SHOWER AND ROOM. A SINGLE UNIT.

Thanks to Quaryl®, the shower can be easily integrated into the room. Precise edges and exact dimensional tolerances allow for the narrowest of joints. The Squaro Superflat in particular has an impressively shallow installation depth; the shower tray can be fitted at floor level and becomes a design element that is fully integrated into the room. A variety of colours and various sizes and forms offer tremendous design freedom - whether strong contrasts or flowing transitions, anything is possible.