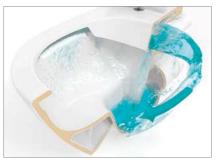

DirectFlush ensures the complete flushing of the inner bowl – without oversplashing!

## Easy cleaning and thorough flushing!

Cleanliness in the WC now has a new standard: DirectFlush by Villeroy&Boch, available in four different collections. The innovative flushing technology ensures particularly thorough rinsing of the fully glazed inner bowl – without oversplashing. And DirectFlush WCs can be cleaned quickly and easily thanks to the rimless design. When it comes to cleanliness and hygiene, you can rely on our best.