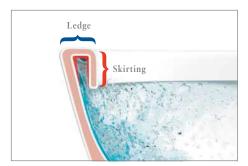

## Comparison of WC designs:

**Conventional WCs** with skirting | with ledge

Rimless WCs without skirting | without ledge

**Rimless DirectFlush WCs** without skirting | with ledge

Collection Joyce DirectFlush Washdown WC Art. no. 5607 R0 XX