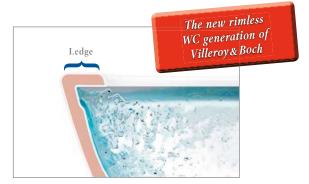

DirectFlush ensures the complete flushing of the inner bowl – without oversplashing!

## Easy cleaning and thorough flushing!

Cleanliness in the WC now has a new standard: DirectFlush by Villeroy&Boch, available in four different collections. The innovative flushing technology ensures particularly thorough rinsing of the fully glazed inner bowl – without oversplashing. And DirectFlush WCs can be cleaned quickly and easily thanks to the rimless design. When it comes to cleanliness and hygiene, you can rely on our best.