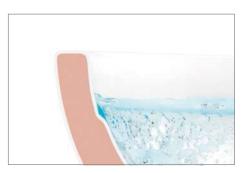

## Comparison of WC designs:

**Conventional WCs** with skirting | with ledge

Rimless WCs without skirting | without ledge

**Rimless DirectFlush WCs** without skirting | with ledge

Collection Joyce DirectFlush Washdown WC Art. no. 5607 R0 XX