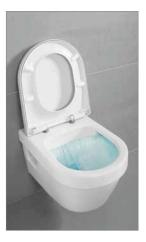

DirectFlush ensures the complete flushing of the inner bowl – without oversplashing!

## Easy cleaning and thorough flushing!

Cleanliness in the WC now has a new standard: DirectFlush by Villeroy&Boch, available in four different collections. The innovative flushing technology ensures particularly thorough rinsing of the fully glazed inner bowl – without oversplashing. And DirectFlush WCs can be cleaned quickly and easily thanks to the rimless design. When it comes to cleanliness and hygiene, you can rely on our best.