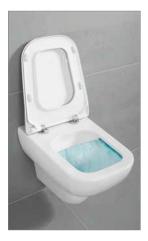

## Easy cleaning and thorough flushing!

Cleanliness in the WC now has a new standard: DirectFlush by Villeroy&Boch, available in four different collections. The innovative flushing technology ensures particularly thorough rinsing of the fully glazed inner bowl – without oversplashing. And DirectFlush WCs can be cleaned quickly and easily thanks to the rimless design. When it comes to cleanliness and hygiene, you can rely on our best.