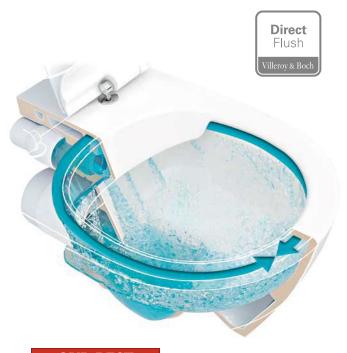

# All the advantages of DirectFlush:

| Hygiene    | $\checkmark$ | Easy care and cleaning thanks to the rimless design                                                 |
|------------|--------------|-----------------------------------------------------------------------------------------------------|
|            | V            | The total interior of the bowl is completely flushed                                                |
|            | V            | Precise, splash-free flow of water in<br>the toilet right up to the level directly<br>below the rim |
| Efficiency | V            | Ideal water flow for maximum flushing effect                                                        |
|            |              | Water-saving, with a flushing volume of only 3 or 4.5 liters                                        |
| Design     | $\checkmark$ | Attractive and timeless design                                                                      |
|            | V            | Available in four different collections to match every bathroom design                              |
|            | V            | Invisible fastening system<br>for the Subway 2.0 ceramics collection                                |

DirectFlush ensures the complete flushing of the inner bowl – without oversplashing!

## Easy cleaning and thorough flushing!

Cleanliness in the WC now has a new standard: DirectFlush by Villeroy&Boch, available in four different collections. The innovative flushing technology ensures particularly thorough rinsing of the fully glazed inner bowl – without oversplashing. And DirectFlush WCs can be cleaned quickly and easily thanks to the rimless design. When it comes to cleanliness and hygiene, you can rely on our best.