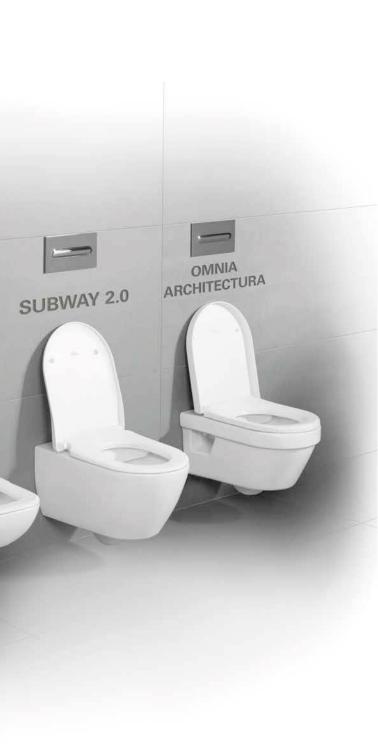

### DirectFlush - the right design for every bathroom

The innovative DirectFlush technology is available for the O.novo, Joyce, Subway 2.0 and Omnia Architectura collections.

O.NO

JOYCE

Collection O.novo DirectFlush Washdown WC Art. no. 5660 R0 XX

Collection Subway 2.0 DirectFlush Washdown WC Art. no. 5614 R0 XX

Collection Omnia Architectura DirectFlush Washdown WC Art. no. 5684 R0 XX