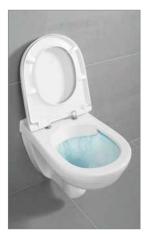

DirectFlush ensures the complete flushing of the inner bowl – without oversplashing!

## Easy cleaning and thorough flushing!

Cleanliness in the WC now has a new standard: DirectFlush by Villeroy&Boch, available in four different collections. The innovative flushing technology ensures particularly thorough rinsing of the fully glazed inner bowl – without oversplashing. And DirectFlush WCs can be cleaned quickly and easily thanks to the rimless design. When it comes to cleanliness and hygiene, you can rely on our best.